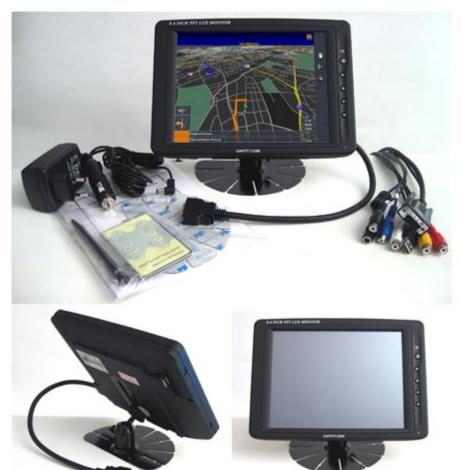

98.00 EUR

incl. 19% VAT, plus shipping

- Auto-PowerOn!
- Audio speakers!

Remnant offer. Refurbished. Slight traces of usage on device. 2 years warranty.

The new CTF-840 TFT-Display (succeedor of the MM500 model) is the latest development from CarTFT.com and comes with many nice features. In any case it is the ideal display- and input-unit for your Laptop, CarPC or HTPC. With the touchscreen functionality you easily can control your PC. The briliant VGA-display ensures a maximum readability and sharpness.

The device has integrated Stereo-speakers and a rear camera input.

AC-Adapter for home usage and a car cigarette lighter adapter is included as well as the IR-remote-control unit and the extra long (2,5 meters) All-In-One connector cable.

Full function OSD control (englisch)

Built-in Stereo-speakers

VESA compliant mounting holes

Automatic switching to rear camera (by a 12V cable)

What is included?

- 8.4" VGA Touchscreen TFT with Video/Audio-support

- Infrared Remote Control

- Car dash mounting bracket

- Touchscreen pencil

- VGA/Video/Audio/Touchscreen-cable (all-in-one !) 2.5 meters length

- Power Adapter f. EU 230V - Cigarette Lighter Adapter

- Touchscreen Driver-CD

- Manual